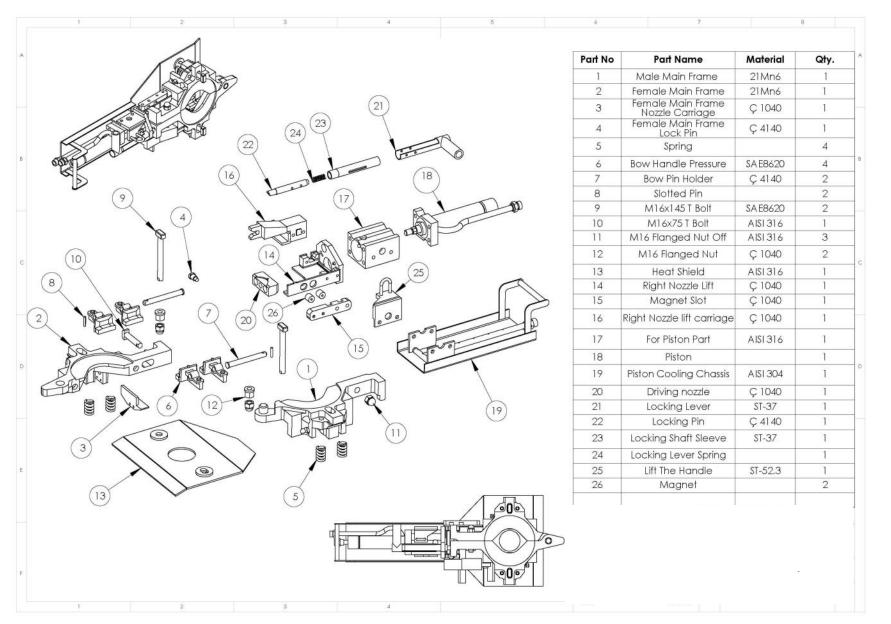

### Sliding Gate Valves with Hydraulic Cylinder

#### THE NEW GENERATION OF SLIDING GATE VALVES

- Increased safety
- •Easy cleaning of the mechanism
- •Reduced costs for maintenance and wear parts
- •All the advantages of the traditional system are maintained
- •Ease of handling
- •On/Off with a hydraulic cylinder