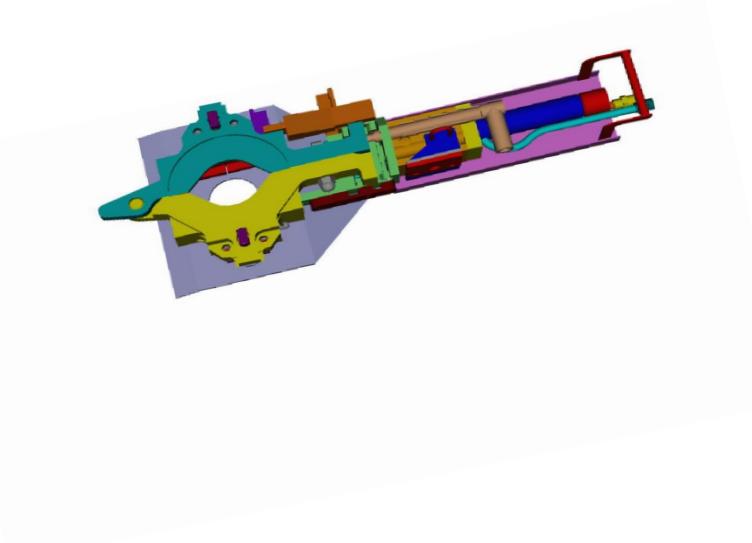

### Sliding Gate Valves with Hydraulic Cylinder

#### THE NEW GENERATION OF SLIDING GATE VALVES

- Increased safety
- •Easy cleaning of the mechanism
- •Reduced costs for maintenance and wear parts
- •All the advantages of the traditional system are maintained
- •Ease of handling
- •On/Off with a hydraulic cylinder