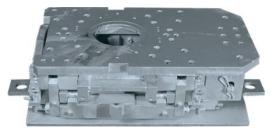

# **FLOCON MECHANISM : EXPLODED VIEW**

| SL.<br>NO. | NO.<br>OFF | DESCRIPTION                      |  |  |  |  |  |
|------------|------------|----------------------------------|--|--|--|--|--|
| 1          | 1          | MOUNTING PLATE ASS'Y             |  |  |  |  |  |
| 2          | 1          | FRAME ASSEMBLY WITH FRAME BOTTOM |  |  |  |  |  |
| 3          | 1          | SLIDING HEAT SHIELD              |  |  |  |  |  |
| 4          | 1          | CARRIER TOP                      |  |  |  |  |  |
| 5          | 1          | CARRIER BOTTOM                   |  |  |  |  |  |
| 6          | 1          | PRESSURE PLATE                   |  |  |  |  |  |
| 7          | 1          | LATCH ASSEMBLY                   |  |  |  |  |  |
| 8          | 1          | HINGE ASSEMBLY                   |  |  |  |  |  |
| 9          | 1          | HINGE RETAINER                   |  |  |  |  |  |
| 10         | 14         | SPRING / T.D.E.                  |  |  |  |  |  |
| 11         | 2          | CLOSING BAR                      |  |  |  |  |  |