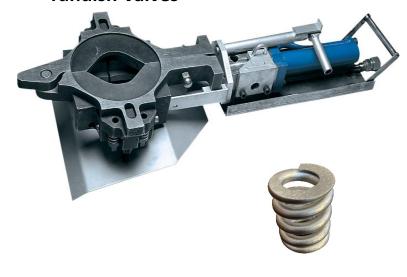

### Sliding Gate Valves with Hydraulic Cylinder

#### THE NEW GENERATION OF SLIDING GATE VALVES

- Increased safety
- •Easy cleaning of the mechanism
- •Reduced costs for maintenance and wear parts
- •All the advantages of the traditional system are maintained
- •Ease of handling
- •On/Off with a hydraulic cylinder