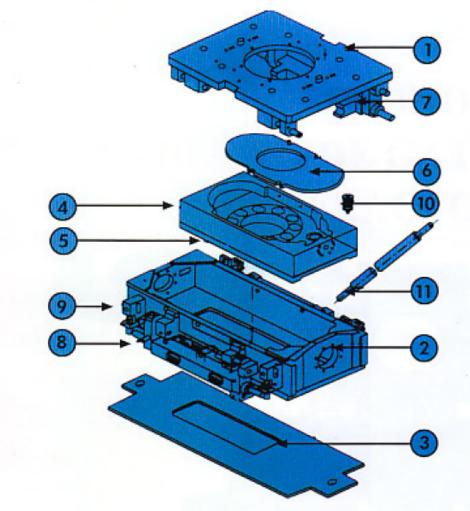

# **FLOCON MECHANISM : EXPLODED VIEW**

| SL.<br>NO. | NO.<br>OFF | DESCRIPTION                      |  |  |  |  |  |
|------------|------------|----------------------------------|--|--|--|--|--|
| 1          | 1          | MOUNTING PLATE ASS'Y             |  |  |  |  |  |
| 2          | 1          | FRAME ASSEMBLY WITH FRAME BOTTOM |  |  |  |  |  |
| 3          | 1          | SLIDING HEAT SHIELD              |  |  |  |  |  |
| 4          | 1          | CARRIER TOP                      |  |  |  |  |  |
| 5          | 1          | CARRIER BOTTOM                   |  |  |  |  |  |
| 6          | 1          | PRESSURE PLATE                   |  |  |  |  |  |
| 7          | 1          | LATCH ASSEMBLY                   |  |  |  |  |  |
| 8          | 1          | HINGE ASSEMBLY                   |  |  |  |  |  |
| 9          | 1          | HINGE RETAINER                   |  |  |  |  |  |
| 10         | 14         | SPRING / T.D.E.                  |  |  |  |  |  |
| 11         | 2          | CLOSING BAR                      |  |  |  |  |  |