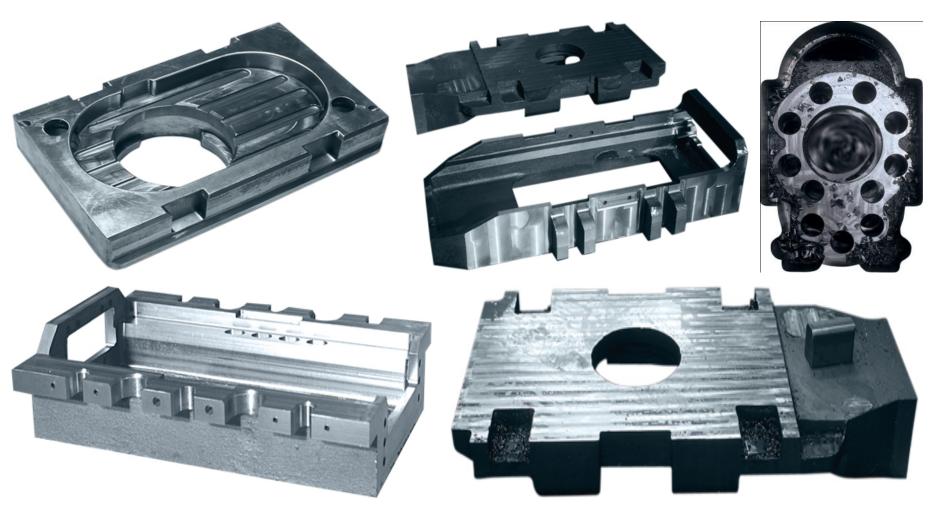

# **FLOCON MECHANISM : EXPLODED VIEW**

| SL.<br>NO. | NO.<br>OFF | DESCRIPTION                      |  |  |  |  |  |
|------------|------------|----------------------------------|--|--|--|--|--|
| 1          | 1          | MOUNTING PLATE ASS'Y             |  |  |  |  |  |
| 2          | 1          | FRAME ASSEMBLY WITH FRAME BOTTOM |  |  |  |  |  |
| 3          | 1          | SLIDING HEAT SHIELD              |  |  |  |  |  |
| 4          | 1          | CARRIER TOP                      |  |  |  |  |  |
| 5          | 1          | CARRIER BOTTOM                   |  |  |  |  |  |
| 6          | 1          | PRESSURE PLATE                   |  |  |  |  |  |
| 7          | 1          | LATCH ASSEMBLY                   |  |  |  |  |  |
| 8          | 1          | HINGE ASSEMBLY                   |  |  |  |  |  |
| 9          | 1          | HINGE RETAINER                   |  |  |  |  |  |
| 10         | 14         | SPRING / T.D.E.                  |  |  |  |  |  |
| 11         | 2          | CLOSING BAR                      |  |  |  |  |  |