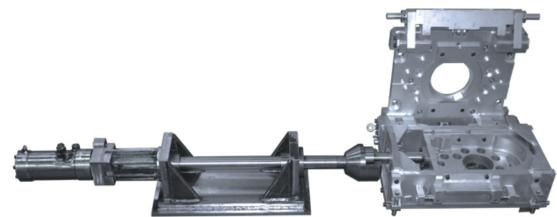

### Sliding Gate Valves with Hydraulic Cylinder

#### THE NEW GENERATION OF SLIDING GATE VALVES

- Increased safety
- •Easy cleaning of the mechanism
- •Reduced costs for maintenance and wear parts
- •All the advantages of the traditional system are maintained
- •Ease of handling
- •On/Off with a hydraulic cylinder