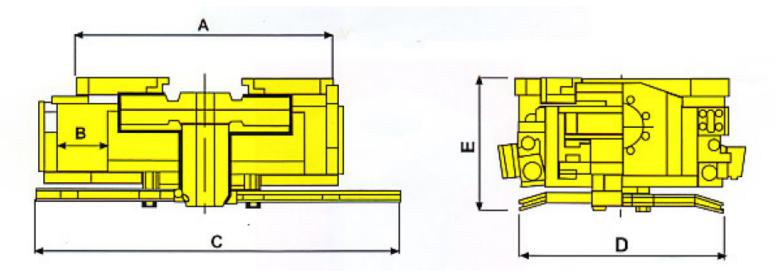

## **RANGE OF MODELS WITH CHARACTERISTIC FEATURES**

| MODEL          | RECOMMENDED<br>MAXIMUM<br>BORE SIZE (MM) | REFRACTORY<br>PLATE TYPE | COLLECTOR<br>NOZZLE TYPE | OVERALL DIMENSIONS |     |      |     |     |
|----------------|------------------------------------------|--------------------------|--------------------------|--------------------|-----|------|-----|-----|
|                |                                          |                          |                          | A                  | в   | с    | D   | Е   |
| 4200 Series II | 55                                       | 4200                     | 4200                     | 610                | 114 | 860  | 470 | 310 |
| 6300 Series II | 80                                       | 6300                     | 6300                     | 610                | 152 | 1120 | 480 | 310 |